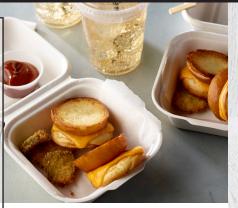

## ATTRACT APPETITES ALL OVER CAMPUS

Snack demand was on the upswing during the pandemic. Students say they snack 5.8 times per week.

Foodservice Director, 2021

Think outside the box and manipulate existing ingredients in unique ways.