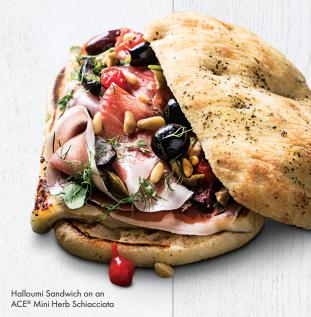

|          |                           |                                   |                   | NUMBER OF STREET        |        |                     |                                                                                                                                                                                                                                                                                                                                                                                                                                                                                                                                                                                                                                                                                                     |
|----------|---------------------------|-----------------------------------|-------------------|-------------------------|--------|---------------------|-----------------------------------------------------------------------------------------------------------------------------------------------------------------------------------------------------------------------------------------------------------------------------------------------------------------------------------------------------------------------------------------------------------------------------------------------------------------------------------------------------------------------------------------------------------------------------------------------------------------------------------------------------------------------------------------------------|
| FGF CODE | PRODUCT NAME              | UNIT SIZE                         | UNITS PER<br>CASE | FORMAT                  | KOSHER | NON-GMO<br>VERIFIED | NO ANIMAL<br>BY-PRODUCTS                                                                                                                                                                                                                                                                                                                                                                                                                                                                                                                                                                                                                                                                            |
|          |                           | ACE BAKERY® B                     | URGER BUN         | s                       |        |                     |                                                                                                                                                                                                                                                                                                                                                                                                                                                                                                                                                                                                                                                                                                     |
| 100175   | Classic Burger Bun        | 4.5" sliced                       | 48                | T&S                     | Yes    |                     |                                                                                                                                                                                                                                                                                                                                                                                                                                                                                                                                                                                                                                                                                                     |
| 100177   | Glossy Burger Bun         | 4.5″                              | 48                | T&S                     |        |                     |                                                                                                                                                                                                                                                                                                                                                                                                                                                                                                                                                                                                                                                                                                     |
| 100249   | Craft Brioche Burger Bun  | 4" sliced                         | 48                | T&S                     |        |                     |                                                                                                                                                                                                                                                                                                                                                                                                                                                                                                                                                                                                                                                                                                     |
| 100336   | 2″ Glossy Burger Bun      | 2"                                | 144               | T&S                     | Yes    |                     |                                                                                                                                                                                                                                                                                                                                                                                                                                                                                                                                                                                                                                                                                                     |
| 100261   | Craft Slider Bun          | 2.5" sliced                       | 144               | T&S                     |        |                     |                                                                                                                                                                                                                                                                                                                                                                                                                                                                                                                                                                                                                                                                                                     |
|          |                           | ACE BAKERY® SAND                  |                   | RIERS                   |        |                     |                                                                                                                                                                                                                                                                                                                                                                                                                                                                                                                                                                                                                                                                                                     |
| 100172   | Baguette Roll             | 8″ × 3″                           | 45                | Bake 6-8 mins. (410F)   | Yes    | Yes                 | $\checkmark$                                                                                                                                                                                                                                                                                                                                                                                                                                                                                                                                                                                                                                                                                        |
| 100220   | Ciabatta Corta 8″         | 8" × 3"                           | 45                | Bake 6-8 mins. (410F)   | Yes    | Yes                 | $\checkmark$                                                                                                                                                                                                                                                                                                                                                                                                                                                                                                                                                                                                                                                                                        |
| 100222   | Ciabatta Piccola 6″       | 6" x 3"                           | 45                | Bake 6-8 mins. (410F)   | Yes    | Yes                 | $\checkmark$                                                                                                                                                                                                                                                                                                                                                                                                                                                                                                                                                                                                                                                                                        |
| 100395   | Ciabatta Square 4"        | 4" x 4" sliced                    | 60                | T&S                     | Yes    |                     | $\checkmark$                                                                                                                                                                                                                                                                                                                                                                                                                                                                                                                                                                                                                                                                                        |
| 100380   | Swiss Mini Oval           | 7" x 3.5"                         | 50                | Bake 8-10 mins. (410F)  | Yes    |                     |                                                                                                                                                                                                                                                                                                                                                                                                                                                                                                                                                                                                                                                                                                     |
| 100159   | Mini Herb Schiacciata     | 6.25" 4.25" sliced                | 60                | T&S                     | Yes    |                     | $\checkmark$                                                                                                                                                                                                                                                                                                                                                                                                                                                                                                                                                                                                                                                                                        |
| 100299   | Sliced Challah Loaf       | 9.25" x 4.25" avg. 10 slices/loaf | 15                | T&S                     | Yes    |                     |                                                                                                                                                                                                                                                                                                                                                                                                                                                                                                                                                                                                                                                                                                     |
| 100181   | Sourdough Bistro Loaf     | 14.5" x 5.5" avg. 24 slices/loaf  | 8                 | T&S                     |        | Yes                 | $\checkmark$                                                                                                                                                                                                                                                                                                                                                                                                                                                                                                                                                                                                                                                                                        |
| 100174   | White French Loaf         | 16" x 9.5" avg. 24 slices/loaf    | 4                 | T&S                     | Yes    | Yes                 | $\checkmark$                                                                                                                                                                                                                                                                                                                                                                                                                                                                                                                                                                                                                                                                                        |
|          |                           | ACE BAKERY® T                     | ABLE BREAD        | S                       |        |                     |                                                                                                                                                                                                                                                                                                                                                                                                                                                                                                                                                                                                                                                                                                     |
| 100162   | White Baguette            | 22" × 3"                          | 20                | Bake 8-10 mins. (410F)  | Yes    | Yes                 | $\checkmark$                                                                                                                                                                                                                                                                                                                                                                                                                                                                                                                                                                                                                                                                                        |
| 100614   | Craft White Baguette      | 18" x 2.25"                       | 30                | T&S                     | Yes    |                     | $\checkmark$                                                                                                                                                                                                                                                                                                                                                                                                                                                                                                                                                                                                                                                                                        |
| 100615   | Craft Multigrain Baguette | 18" x 2.25"                       | 30                | T&S                     | Yes    |                     | $\checkmark$                                                                                                                                                                                                                                                                                                                                                                                                                                                                                                                                                                                                                                                                                        |
| 100217   | Ciabatta Corta Cluster    | 8" x 3.25" 4 pieces               | 45                | Bake 6-8 mins. (410F)   | Yes    | Yes                 | $\checkmark$                                                                                                                                                                                                                                                                                                                                                                                                                                                                                                                                                                                                                                                                                        |
| 100341   | Rustic White Oval         | 10" × 5"                          | 14                | Bake 10-12 mins. (410F) | Yes    | Yes                 | $\checkmark$                                                                                                                                                                                                                                                                                                                                                                                                                                                                                                                                                                                                                                                                                        |
| 100275   | Roasted Garlic Oval       | 10.75″ x 5.75″                    | 12                | Bake 10-12 mins. (410F) | Yes    | Yes                 | $\checkmark$                                                                                                                                                                                                                                                                                                                                                                                                                                                                                                                                                                                                                                                                                        |
| 100229   | Rosemary Focaccia         | 9″ x 6.5″                         | 12                | Bake 10-12 mins. (410F) | Yes    | Yes                 | $\checkmark$                                                                                                                                                                                                                                                                                                                                                                                                                                                                                                                                                                                                                                                                                        |
| 100241   | Cranberry Focaccia        | 7" x 5"                           | 12                | Bake 10-12 mins. (410F) |        |                     |                                                                                                                                                                                                                                                                                                                                                                                                                                                                                                                                                                                                                                                                                                     |
| 102110   | Brioche Cluster           | 10" x 8" 12 pieces                | 14                | Bake 4-6 mins. (410F)   |        |                     |                                                                                                                                                                                                                                                                                                                                                                                                                                                                                                                                                                                                                                                                                                     |
|          |                           |                                   |                   |                         | 1      |                     | Logical and the second s |