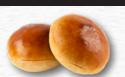

### **GLOSSY BURGER BUN**

High-impact plate presence with the most impressive glossy crown – great for premium burger offerings

Product Code: 100177

Thaw and Serve

4.5" sliced

2.8 oz (80 g)

48 Units per Case