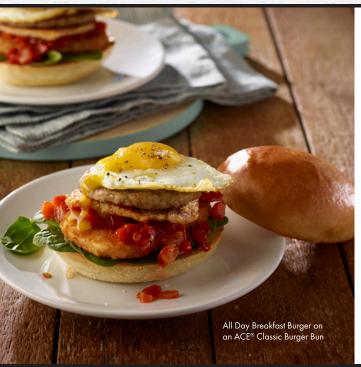

### CLASSIC BURGER BUN

All-around, great-for-everything bun – a true 'classic'

Product Code: 100175

Thaw and Serve

4.5" sliced

2.8 oz (80 g)

48 Units per Case

Kosher Certified