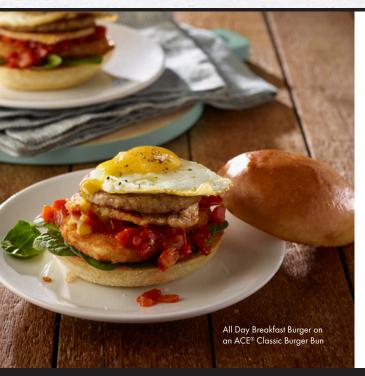

### CLASSIC BURGER BUN

All-around, great-for-everything bun – a true 'classic'

Product Code: 100176 DOT Code: 665087

Thaw and Serve

4.5" sliced

2.8 oz

48 Units per Case

Kosher Certified