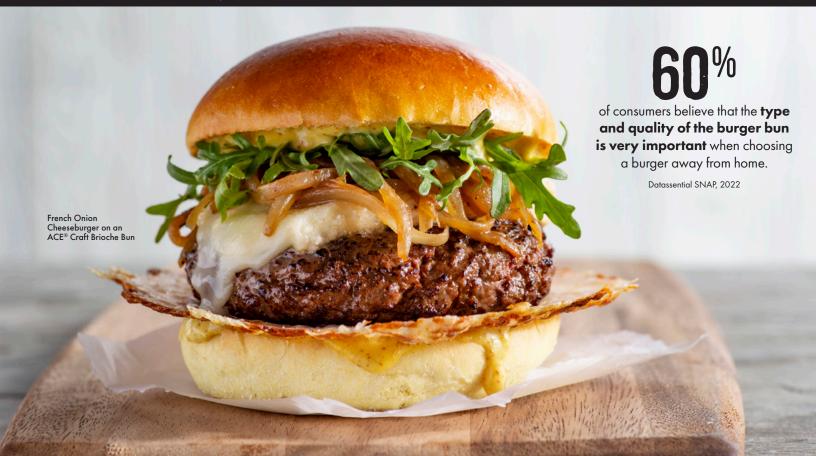

# Resilient BURGER BUNS for any occasion

ACE® burger buns offer a high, golden crown which provides maximum visual appeal and commands a higher price on your menu. Our buns have a soft bite, a clean flavor, and are resilient enough to stand up to toppings and sauces — especially during delivery.

### **CRAFT BRIOCHE BUN**

A rich brioche bun that's sweet and buttery – made with real butter

> Product Code: 100249 DOT Code: 676676

> > Thaw and Serve

4" sliced

2.3 oz

48 Units per Case