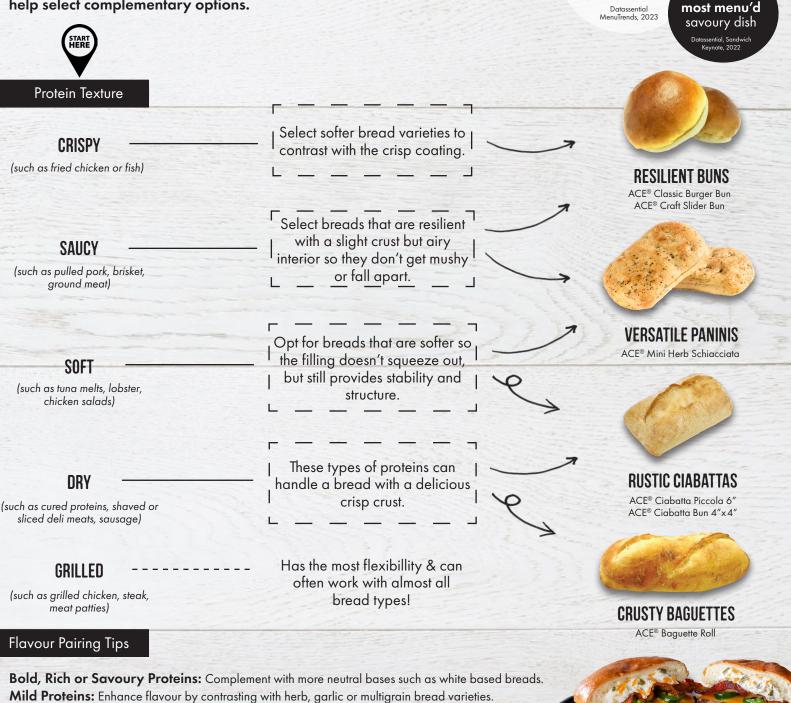

## THE SECRET TO A GREAT SANDWICH (A WINNING COMBINATION OF BREAD & PROTEIN!)

Sandwiches are

found on over

69% of restaurant

menus

...and is the 2<sup>nd</sup>

We know the star of any sandwich or burger is often seen as the protein, but did you know consumers rank bread as equally important! It's really no surprise since it's the first thing guests see, and makes the difference between a sandwich holding all its ingredients together, and one that falls apart. Since bread and protein work hand-in-hand to create the ultimate eating experience, we created a simple guide to help select complementary options.