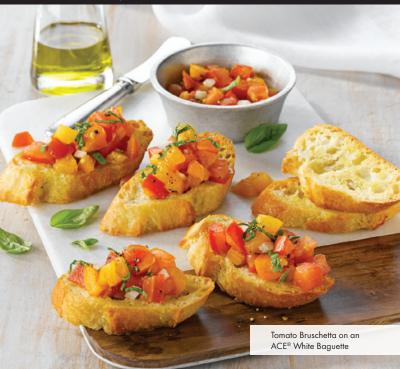

### **White Baguette**

Classic, traditional French-style baguette made with our simple ingredients