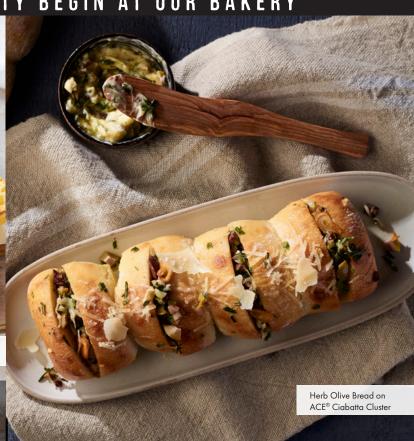

### Ciabatta Cluster

Moist, shareable, stuff-able, with a neutral flavor that can take on your topping or filling of choice