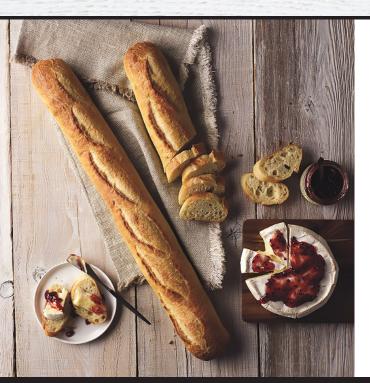

### **White Baguette**

Classic, traditional French-style baguette made with our simple ingredients

### Ovals

White and roasted garlic - slice them any way