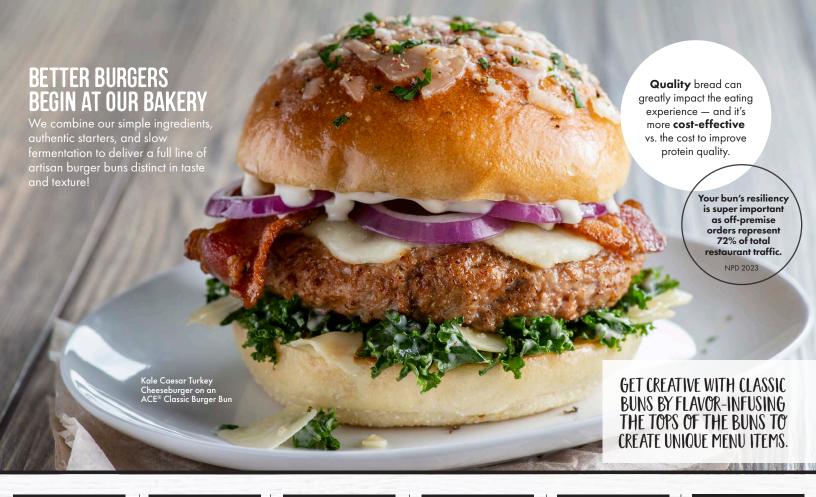

## Resilient BURGER BUNS for any occasion

ACE® burger buns offer a high, golden crown which provides maximum visual appeal and commands a higher price on your menu. Our buns have a soft bite, a clean flavor, and are resilient enough to stand up to toppings and sauces — especially during delivery.

CROWN RETAINS ITS DOMED SHAPE

SOFT BITE AND CLEAN FLAVOR

HEEL DOESN'T ABSORB EXCESS SAUCES

Anatomy of the ideal bun

CES

ACE® Classic Burger Bun