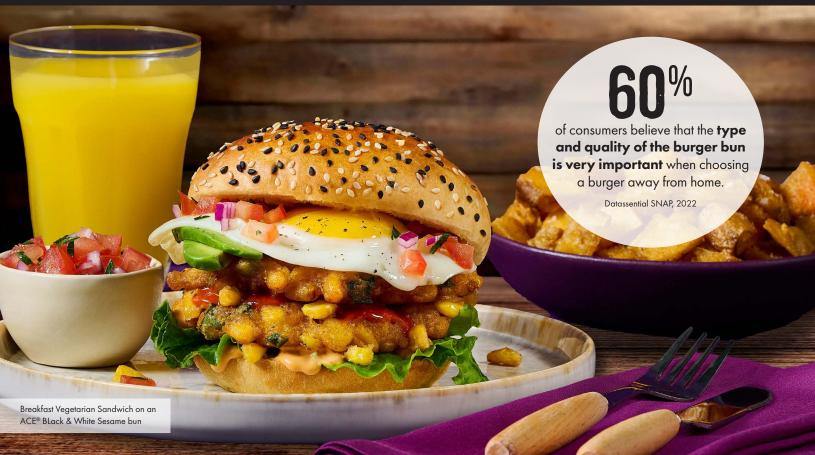

## Resilient BURGER BUNS for any occasion

ACE® burger buns offer a high, golden crown which provides maximum visual appeal and commands a higher price on your menu. Our buns have a soft bite, a clean flavor, and are resilient enough to stand up to toppings and sauces — especially during delivery.