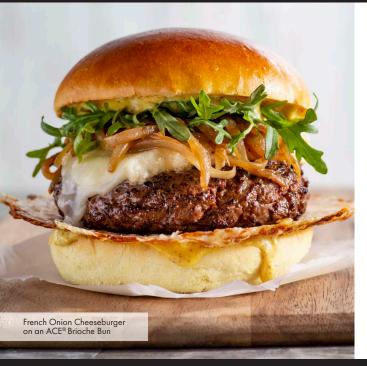

## Resilient BURGER BUNS for any occasion

ACE® burger buns offer a high, golden crown which provides maximum visual appeal and commands a higher price on your menu. Our buns have a soft bite, a clean flavor, and are resilient enough to stand up to toppings and sauces — especially during delivery.