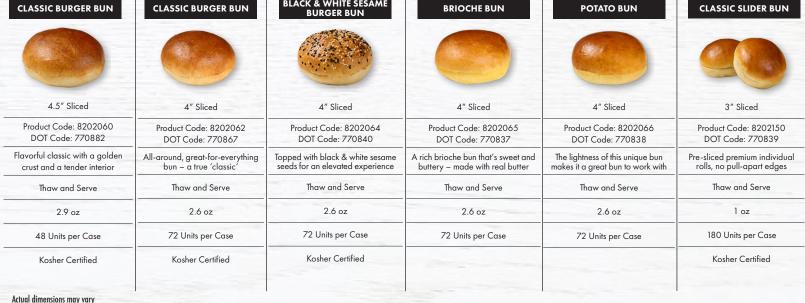

## Resilient BURGER BUNS for any occasion



ACE® burger buns offer a high, golden crown which provides maximum visual appeal and commands a higher price on your menu. Our buns have a soft bite, a clean flavor, and are resilient enough to stand up to toppings and sauces — especially during delivery.

CROWN RETAINS ITS DOMED SHAPE

SOFT BITE AND CLEAN FLAVOR

HEEL DOESN'T ABSORB EXCESS SAUCES

Anatomy of the ideal bun

CES

ACE® Classic Burger Bun









## HANDLING INSTRUCTIONS

- · Remove from freezer and thaw in the bag (laid on a flat surface with the crowns facing up) for 1-2 hours at room temperature
- Store thawed buns in the closed bag at room temperature (never in the fridge)
- For best results, use buns within 1-3 days of thawing
- Try buns grilled or toasted for a warm and slightly crispy bite



For more information, please visit ACEBakery.com/Foodservice or reach out to your Acxion<sup>TM</sup> Sales Representative.