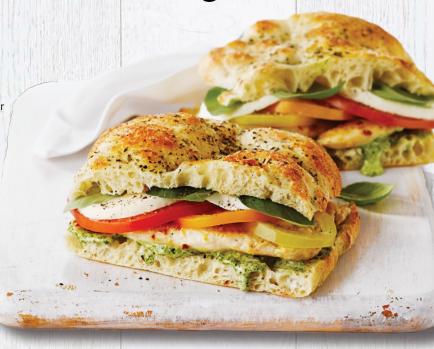

Innova Health and Nutrition Survey, 2020

We have an assortment of options that contain no animal by-products in the ingredient listing.

Halloumi Sandwich on an ACE® Mini Herb Schiacciata

| FGF CODE | PRODUCT NAME              | UNIT SIZE                        | UNITS PER<br>CASE | FORMAT                  | KOSHER | NON-GMO<br>VERIFIED | NO ANIMAL<br>BY-PRODUCTS |
|----------|---------------------------|----------------------------------|-------------------|-------------------------|--------|---------------------|--------------------------|
|          |                           | ACE BAKERY® SAN                  | DWICH CARR        | IERS                    |        |                     |                          |
| 100172   | Baguette Roll             | 8" x 3"                          | 45                | Bake 6-8 mins. (410F)   | Yes    | Yes                 | <b>/</b>                 |
| 100220   | Ciabatta Corta 8"         | 8" x 3"                          | 45                | Bake 6-8 mins. (410F)   | Yes    | Yes                 | <b>/</b>                 |
| 100222   | Ciabatta Piccola 6"       | 6" x 3"                          | 45                | Bake 6-8 mins. (410F)   | Yes    | Yes                 | <b>✓</b>                 |
| 100395   | Ciabatta Square 4"        | 4" x 4" sliced                   | 60                | T&S                     | Yes    |                     | <b>✓</b>                 |
| 100159   | Mini Herb Schiacciata     | 6.25" 4.25" sliced               | 60                | T&S                     | Yes    | Yes                 | /                        |
| 100181   | Sourdough Bistro Loaf     | 14.5" x 5.5" avg. 24 slices/loaf | 8                 | T&S                     |        | Yes                 | <b>/</b>                 |
| 100174   | White French Loaf         | 16" x 9.5" avg. 24 slices/loaf   | 4                 | T&S                     | Yes    | Yes                 | <b>✓</b>                 |
|          |                           | ACE BAKERY®                      | TABLE BREADS      | S                       |        | 10 //// A           |                          |
| 100162   | White Baguette            | 22" x 3"                         | 20                | Bake 8-10 mins. (410F)  |        | Yes                 | /                        |
| 100614   | Craft White Baguette      | 18" x 2.25"                      | 30                | T&S                     | Yes    |                     | <b>✓</b>                 |
| 100615   | Craft Multigrain Baguette | 18" x 2.25"                      | 30                | T&S                     | Yes    |                     | <b>/</b>                 |
| 100217   | Ciabatta Corta Cluster    | 8" x 3.25" 4 pieces              | 45                | Bake 6-8 mins. (410F)   | Yes    | Yes                 | <b>/</b>                 |
| 100341   | Rustic White Oval         | 10" x 5"                         | 14                | Bake 10-12 mins. (410F) | Yes    | Yes                 | /                        |
| 100275   | Roasted Garlic Oval       | 10.75" x 5.75"                   | 12                | Bake 10-12 mins. (410F) | Yes    | Yes                 | /                        |
| 100229   | Rosemary Focaccia         | 9" x 6.5"                        | 12                | Bake 10-12 mins. (410F) | Yes    | Yes                 | <b>√</b>                 |