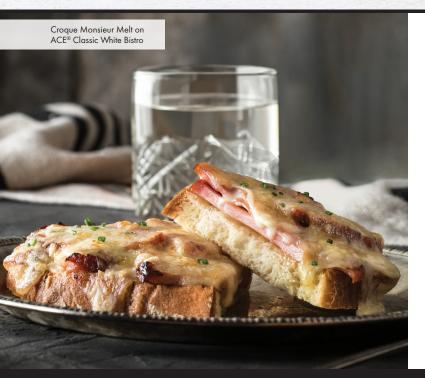

Kosher Certified

CLASSIC WHITE BISTRO

Product Code 8202400

Thaw and Serve

14" x 6" avg. 22 slices/loaf 15mm slice width

990 g

8 Units per Case

Kosher Certified